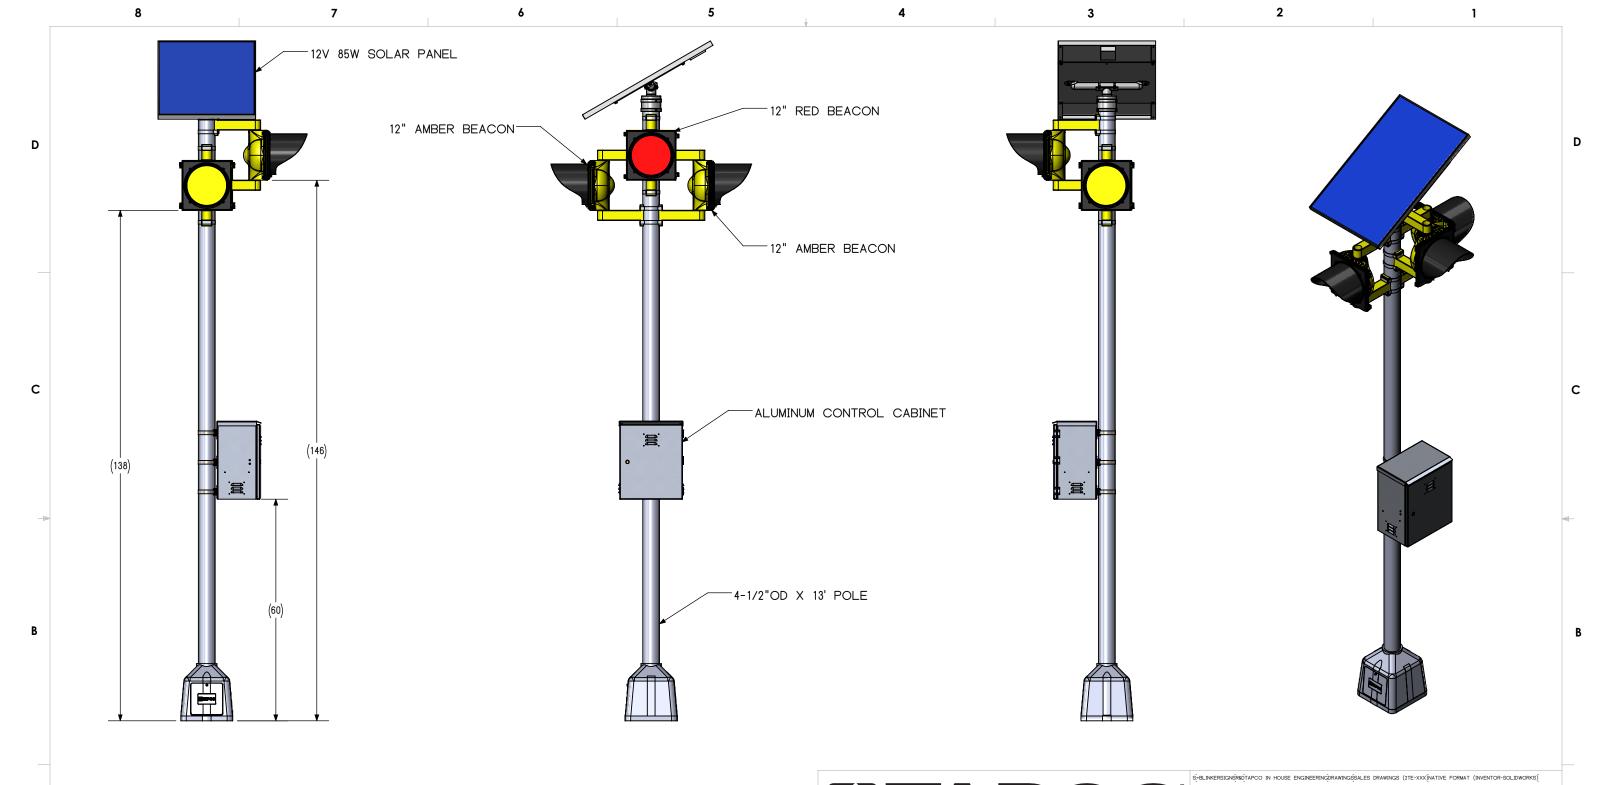

## NOTES:

- 1. ORIENT SOLAR PANEL TOWARDS SOUTHERN SKY FOR MAXIMUM SOLAR EXPOSURE
- 2. CONTROL CABINET HEIGHT MAY VARY.
- 3. SNAP LOCKS ARE PROVIDED, STANDARD 3/4" S/S BANDING IS RECOMMENDED
- 4. J-BOLTS NOT SHOWN