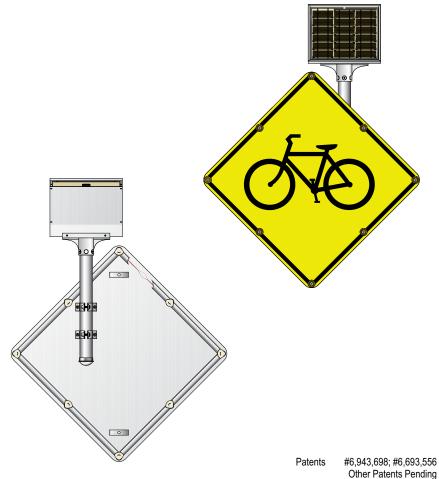

## **APPLICATIONS**

- · New bike path locations
- High incident intersections
- Rural roads
- Advance bike path warnings

|                                                             | Other raterits rending                    |
|-------------------------------------------------------------|-------------------------------------------|
| STANDARD SPECIFICATIONS*                                    |                                           |
| Sign Specification- MUTCD #W11-1                            |                                           |
| Sign Substrate                                              | .080 Highway Grade Aluminum               |
| Reflective Sheeting                                         | FYG- 3M™ DG3™- with anti-graffiti overlay |
| MUTCD Compliance                                            | MUTCD Section 2A.07 Compliant             |
| Day-Viz™ Management System (patent pending)                 |                                           |
| Battery                                                     | Nickel Metal Hydride (NiHM)- 14,000mAh    |
| Battery Lifespan                                            | Up to 5 years                             |
| Autonomy- Functionality without Charge                      | Up to 30 days in 24/7 operation           |
| Flash Pattern                                               | MUTCD Compliant                           |
| LED Type                                                    | High Power Luxeon- 1 watt                 |
| LED Life Expectancy                                         | Over 100,000 hours                        |
| Warranty                                                    |                                           |
| Term                                                        | 1 Full Year Warranty                      |
| Smart Activation Options                                    |                                           |
| 24/7 continuous                                             |                                           |
| Time clock activation (Windows based software programmable) |                                           |
| Wireless control activation                                 |                                           |
| Vehicle detection activation                                |                                           |