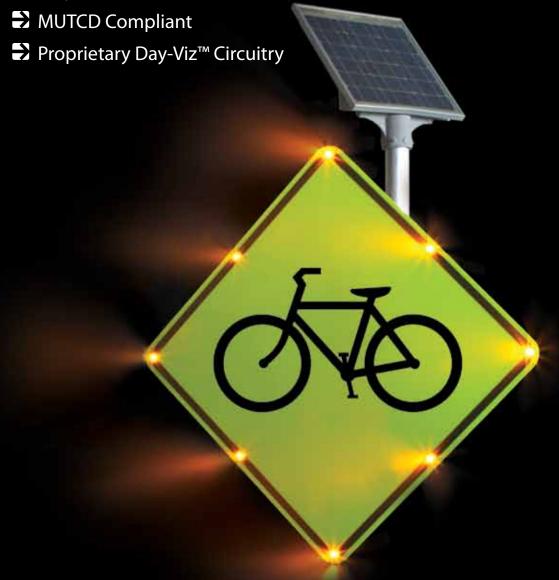

- Solar Powered
- No AC Power Required
- **Easy Installation**

TAPCO's brilliant innovation of enhancing traffic signs with LEDs (Light-Emitting Diodes) makes intersections safer, reduces accidents and saves lives!

Day-Viz™ (Daylight Visible BlinkerSigns) feature an array of incredibly bright LEDs that flash in unison, once per second, commanding the attention of drivers DAY AND NIGHT.

## **F**EATURES

- Installs easily onto any new or existing sign post
- Can be integrated into an ITS (Intelligent Transportation System)
- High intensity Day-Viz™ LEDs command attention day and night
- Can be programmed to operate continuously (24/7) or on solar time clocks, push-buttons and motion (vehicle) detectors
- Proprietary circuitry automatically adjusts light output for maximum visibility and battery efficiency
- Multiple signs can be synchronized
- Heightened driver awareness
- Increased visibility at high incident intersections