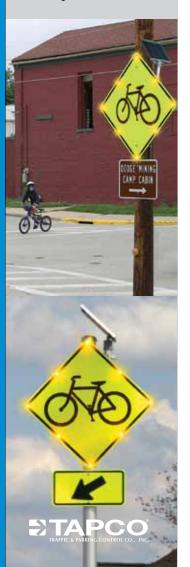

## **APPLICATIONS**

- · New bike path locations
- High incident intersections
- Rural roads
- Advance bike path warnings

|                                                             | Other raterits rending                    |
|-------------------------------------------------------------|-------------------------------------------|
| STANDARD SPECIFICATIONS*                                    |                                           |
| Sign Specification- MUTCD #W11-1                            |                                           |
| Sign Substrate                                              | .080 Highway Grade Aluminum               |
| Reflective Sheeting                                         | FYG- 3M™ DG3™- with anti-graffiti overlay |
| MUTCD Compliance                                            | MUTCD Section 2A.07 Compliant             |
| Day-Viz™ Management System (patent pending)                 |                                           |
| Battery                                                     | Nickel Metal Hydride (NiHM)- 14,000mAh    |
| Battery Lifespan                                            | Up to 5 years                             |
| Autonomy- Functionality without Charge                      | Up to 30 days in 24/7 operation           |
| Flash Pattern                                               | MUTCD Compliant                           |
| LED Type                                                    | High Power Luxeon- 1 watt                 |
| LED Life Expectancy                                         | Over 100,000 hours                        |
| Warranty                                                    |                                           |
| Term                                                        | 1 Full Year Warranty                      |
| Smart Activation Options                                    |                                           |
| 24/7 continuous                                             |                                           |
| Time clock activation (Windows based software programmable) |                                           |
| Wireless control activation                                 |                                           |
| Vehicle detection activation                                |                                           |