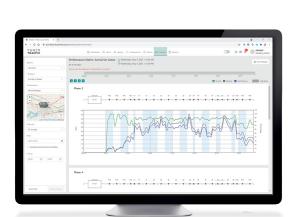

### **Yutraffic Insights Analytics**

To facilitate data analytics, Yutraffic Insights has a user-friendly design that allows technical and non-technical users alike to pull, manipulate, analyze and share data with just a few clicks.

- High resolution data automatically uploaded from TACTICS
- Easily compare data across different days, hours and phases
- Export and share analysis with one click
- Use as metric to gauge coordination and time performance
- View performance metrics of intersections such as Split Failures, Approach Delay, and Coordination Health
- Summaries of how traffic plans are performing