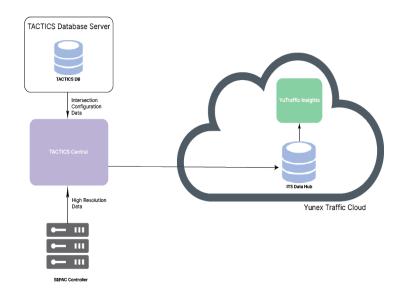

### What is Yutraffic Insights?

Yunex Traffic's newest product family, Yutraffic, now includes Yutraffic Insights, a cloud-based platform that empowers traffic agencies and industry professionals alike to effortlessly manage and improve the efficiency of their intersections, with no additional setup required. Designed to be more than the typical Signal Performance Measures (SPM) tool, Yutraffic Insights offers advanced analytics, alarm customization and management, and automatic data transfer from TACTICS<sup>™</sup>, enabling traffic professionals to optimize their intersections with utmost ease when sudden or expected disruptions occur.

## More than your typical SPM

From alarm management and customization, to advanced analytics and automatic and instantaneous data transfer, Yutraffic Insights makes intersection management simple. Its seamless integration with Yunex Traffic's Advanced Traffic Management System, *TACTICS*, allows users to access Yutraffic Insights without ever having to leave the *TACTICS* platform itself. Yutraffic Insights' interactive Dashboard highlights key problem areas, such as intersections with open alarms, making it easy for traffic professionals to prioritize their time.

### **Features and Benefits**

- Automatic and instantaneous data transfer from controllers and *TACTICS* to Yutraffic Insights
- Seamless integration with *TACTICS*. Access Yutraffic Insights directly from your *TACTICS* platform or an internet browser
- Access intersection data anywhere, anytime via the cloud
- Build and subscribe to customized alarms with the Intuitive Alarm Logic Builder ms

- High resolution data automatically uploaded from TACTICS
- Easily compare data across different days, hours and phases
- Export and share analysis with one click
- Use as metric to gauge coordination and time performance
- View performance metrics of intersections such as Split Failures, Approach Delay, and Coordination Health
- Summaries of how traffic plans are performing