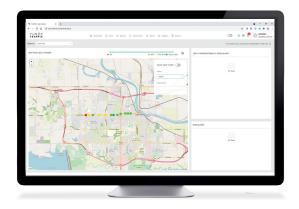

#### **Yutraffic Insights Dashboard**

Yutraffic Insights' Dashboard provides traffic professionals with a quick overview on problem intersections

- Heat map provides users with a quick
   overview of problem intersections
- Display top 10 intersections with most alarms
- Make metric management easy with customized controls and thresholds