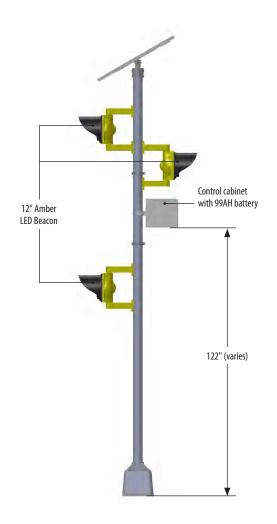

## BlinkerBeacon<sup>™</sup> Solar LED Triple Beacon

- MUTCD compliant
- Solar powered, no electric bills
- Place in any location, no trenching or electric required
- Proprietary AutoBright<sup>™</sup> circuitry automatically adjusts light output for optimum battery efficiency
- Can be integrated into Intelligent Transportation Systems

TAPCO BlinkerBeacon™ Solar Led beacons heighten driver awareness and increase visibility and saftey in school zones and pedestrian crossings. Recent LED improvements, new regulations for 12" lenses and solar power have made this timeless warning device more effective and versatile than ever. BlinkerBeacon™ LED beacon systems incorporate these new features in an easy to install package.

Standard specifications (subject to change without notice)

| Components                                       |                                      |
|--------------------------------------------------|--------------------------------------|
| Beacon                                           | (3x) 12" Amber, LED                  |
| Solar panel                                      | 85 watt 12V                          |
| Battery                                          | 99AH                                 |
| Housing                                          | Polycarbonate: yellow or black       |
| Mounting assembly                                | Aluminum painted yellow or black     |
| AutoBright <sup>™</sup> Energy Management System |                                      |
| Autonomous profile                               | Time clock operated                  |
| Battery lifespan                                 | 3-5 years (field-replaceable)        |
| Flash pattern                                    | MUTCD Compliant; alternating, unison |
| Warranty                                         |                                      |
| 3 year standard warranty                         |                                      |
| Smart Activation Options                         |                                      |
| 24/7 continuous                                  |                                      |
| Time clock (Windows-based software programmable) |                                      |
| Push-button                                      |                                      |
| Wireless control                                 |                                      |
|                                                  |                                      |