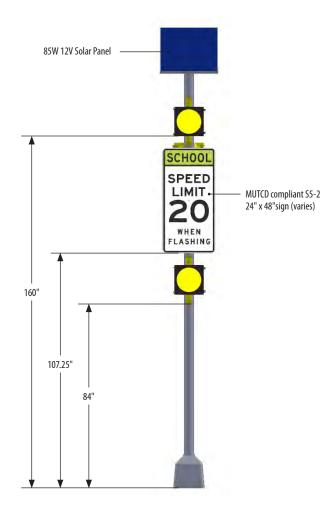

Standard specifications (subject to change without notice)

| Components                                       |                                      |
|--------------------------------------------------|--------------------------------------|
| Beacon                                           | (3x) 12" Amber, LED                  |
| Solar panel                                      | 85 watt 12V                          |
| Battery                                          | 99AH                                 |
| Housing                                          | Polycarbonate: yellow or black       |
| Mounting assembly                                | Aluminum painted yellow or black     |
| AutoBright <sup>™</sup> Energy Management System |                                      |
| Autonomous profile                               | Time clock operated                  |
| Battery lifespan                                 | 3-5 years (field-replaceable)        |
| Flash pattern                                    | MUTCD Compliant; alternating, unison |
| Warranty                                         |                                      |
| 3 year standard warranty                         |                                      |
| Smart Activation Options                         |                                      |
| 24/7 continuous                                  |                                      |
| Time clock (Windows-based software programmable) |                                      |
| Push-button                                      |                                      |
| Wireless control                                 |                                      |
|                                                  |                                      |