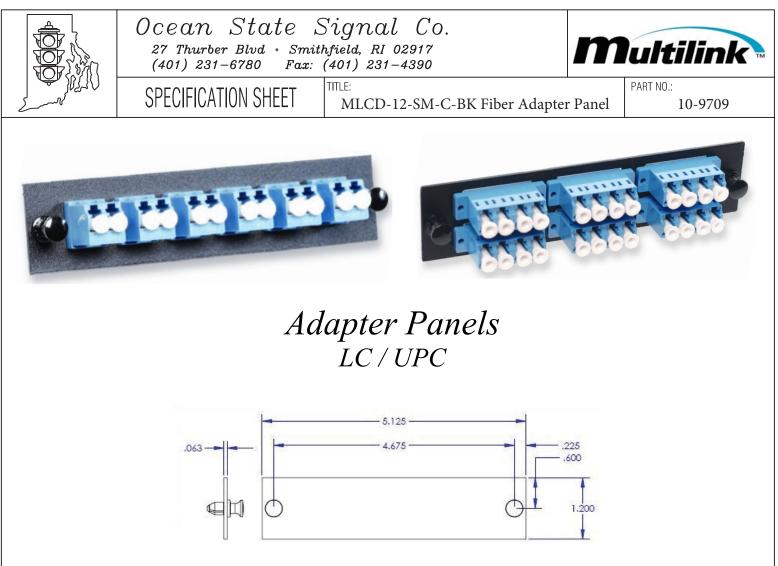

## **Product Description**

LC/UPC Fiber Adapter Panels fit all Multilink rack and wall mount Fiber Distribution Units. Panels are available in Duplex or Quad adapter format.

| Dimensions: | 5.12"L x 1.20"H (Dimensional Line Art shown without adapters for clarity)   |
|-------------|-----------------------------------------------------------------------------|
| Adapter:    | (6) Duplex or (6) Quad LC/UPC Single Mode                                   |
| Material:   | (Panel) .064" Steel                                                         |
|             | (Adapter) Plastic with Ceramic sleeve                                       |
| Coating:    | Electrostatic polyester powder coat paint, available in Black or Off White. |

## **Ordering Information**

| 0 0         |                                                                  |
|-------------|------------------------------------------------------------------|
| Part Number | Description                                                      |
| 10-9709     | Adapter panel w/6 Duplex LC/UPC Adapters, Single Mode, Black     |
| 10-9710     | Adapter panel w/6 Duplex LC/UPC Adapters, Single Mode, Off White |
|             |                                                                  |
| 065-244-10  | Adapter panel w/6 Quad LC/UPC Adapters, Single Mode, Black       |
| 065-244-11  | Adapter panel w/6 Quad LC/UPC Adapters, Single Mode, Off White   |
|             |                                                                  |