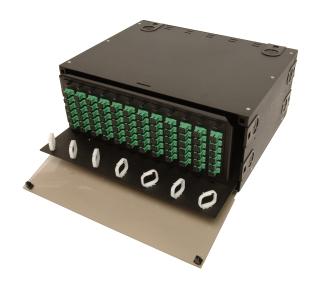

### **Product Description**

The Multilink *FRM-4RU-12X-TS* is a 4 RU 12 termination panel 19" or 23" rack mount fiber distribution unit designed to support both patching and splicing in one unit. The unit has a slide out master panel that allows for accessing terminations or for splicing if used as patch/patch splice housing. The *FRM-4RU-12X-TS* is one of a family of units that support fiber termination in rack mount applications.

## **General Specifications**

**Dimensions:** 7.12" H x 17.0" W x 13.25" D

**Capacity:** The unit can support patching, patching and splicing

- Terminations: (12) Multilink Termination Panels (see individual panel capacities).