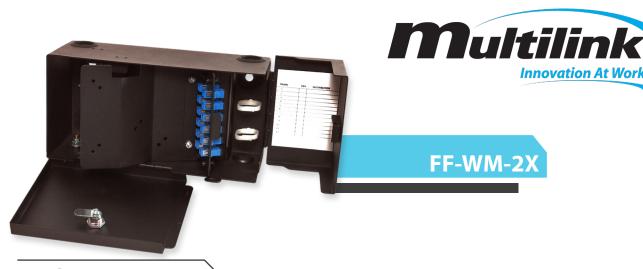

## **Product Description**

The Multilink Fiber Force FF-WM-2X is a very compact wall mount fiber distribution unit designed to support patching and splicing in one unit. The unit has 2 adapter panel positions allowing for the termination of a wide variety of fiber connector styles. The unit has an inner swing out panel that stores pigtail slack and reveals the storage area for the enclosures splice tray. Two outer doors with a lockable network compartment are designed to maintain termination security. The FF-WM-2X is one of a family of units that support fiber termination and splicing in wall mount applications.

## **General Specifications**

**Dimensions:** 6" H x 12" W x 5.5" D (excluding brackets)

Weight: 8 lbs.

**Panels:** (2) Multilink Adapter Panels (see individual panel capacities)

**Splice Trays:** (2) 1120-SSTP (12 single splices per tray)