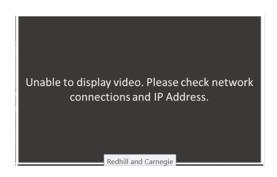

#### **Errors and Warnings**

This notice may appear while the video is loading

This notice may appear if the app cannot receive video from the intersection