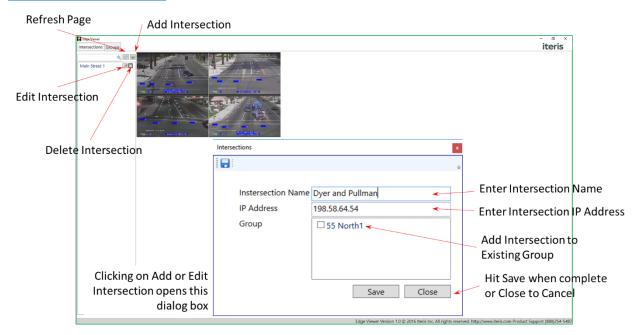

# **Vantage**<sup>®</sup>

# Edge Viewer



# iteris

### 1. INTRODUCTION

Edge Viewer allows for simple viewing of all EdgeConnect enabled Vantage Edge2 intersections. Users can view all intersections 9 at a time across multiple pages or setup 'Groups' of intersections to view.

#### **System Requirements**

Windows 7 or Windows 10 OS (32bit or 64bit)



*Note:* See the **Section 3: Installation** for instructions on how to install this app.

### 2. CONFIGURATION AND OPERATION

Double Click on the Edge Viewer Icon on your desktop to start the app.



#### **Configuring an Intersection**



## <u>iteris</u>

## Vantage Edge Viewer

#### **Configuring a Group**



### **Viewing Intersections and Groups**



switch between a 2x2 and 3x3 grid

Move between pages by hitting the Left and Right arrows.

The Green Box indicates which page you are on.

## <u>iteris</u><sup>®</sup>

## Vantage Edge Viewer

#### **Full Screen Video**



#### **Errors and Warnings**



This notice may appear while the video is loading



This notice may appear if the app cannot receive video from the intersection





## 3. INSTALLATION

After downloading the software and extracting it from the .zip file follow the instructions below.

1. Double click on the 'Setup.exe' file in the installation folder.



#### 2. Click 'Next'.



3. Select 'Just Me' and Click 'Next'.







#### 4. Click 'Next'.



##