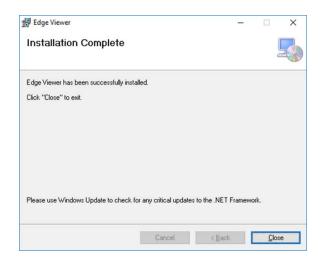

Vantage Edge Viewer

#### **Configuring a Group**



### **Viewing Intersections and Groups**



switch between a 2x2 and 3x3 grid

Move between pages by hitting the Left and Right arrows.

The Green Box indicates which page you are on.

## <u>iteris</u><sup>®</sup>

## Vantage Edge Viewer

#### **Full Screen Video**



#### **Errors and Warnings**



This notice may appear while the video is loading



This notice may appear if the app cannot receive video from the intersection





## 3. INSTALLATION

After downloading the software and extracting it from the .zip file follow the instructions below.

1. Double click on the 'Setup.exe' file in the installation folder.



#### 2. Click 'Next'.



3. Select 'Just Me' and Click 'Next'.







#### 4. Click 'Next'.



#### 5. Click 'Close'.



### 4. PRODUCT SUPPORT

#### **Product Support Team**

The Iteris® Product Support Team consists of a group of highly skilled individuals that are knowledgeable and readily available to answer your questions or assist you with any of our Vantage products. Please do not hesitate to contact us at:

Toll free: (888) 254-5487

For more information on Iteris, as well as the products and services that we provide, visit our website at:

www.iteris.com

#### **Iteris Resource Center**

This site contains additional training and technical support information covering the whole range of Vantage products. Registration is easy. Visit the address below to register and begin enjoying the benefits immediately.

www.iteris.com/support

The Resource Center app is available from the Apple App Store or the