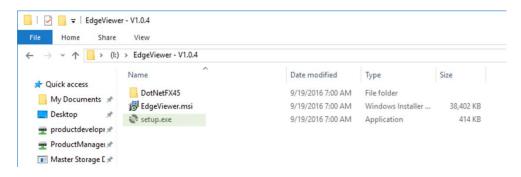

## 3. INSTALLATION

After downloading the software and extracting it from the .zip file follow the instructions below.

1. Double click on the 'Setup.exe' file in the installation folder.

#### 2. Click 'Next'.

3. Select 'Just Me' and Click 'Next'.