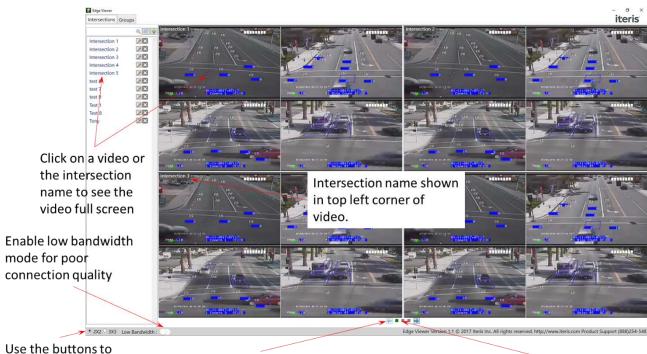

### **Viewing Intersections and Groups**

switch between a 2x2 and 3x3 grid

Move between pages by hitting the Left and Right arrows.

The Green Box indicates which page you are on.

#### **Full Screen Video**