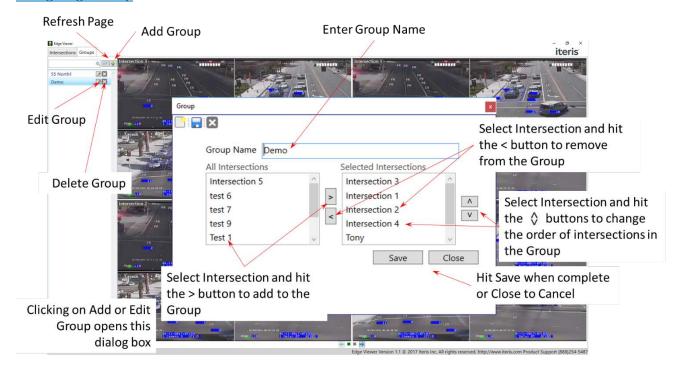

# **Vantage**<sup>®</sup>

# Edge Viewer



# iteris

### 1. INTRODUCTION

Edge Viewer allows for simple viewing of all EdgeConnect enabled Vantage Edge2 intersections. Users can view all intersections 9 at a time across multiple pages or setup 'Groups' of intersections to view.

#### **System Requirements**

Windows 7 or Windows 10 OS (32bit or 64bit)



*Note:* See the **Section 3: Installation** for instructions on how to install this app.

### 2. CONFIGURATION AND OPERATION

Double Click on the Edge Viewer Icon on your desktop to start the app.



#### **Configuring an Intersection**



## <u>iteris</u>

## Vantage Edge Viewer

#### **Configuring a Group**



### **Viewing Intersections and Groups**



switch between a 2x2 and 3x3 grid

Move between pages by hitting the Left and Right arrows.

The Green Box indicates which page you are on.

## <u>iteris</u><sup>®</sup>

## Vantage Edge Viewer

#### **Full Screen Video**



#### **Errors and Warnings**



This notice may appear while the video is loading



This notice may appear if the app cannot receive video from the intersection





## 3. INSTALLATION

After downloading the software and extracting it from the .zip file follow the instructions below.

1. Double click on the 'Setup.exe' file in the installation folder.



#### 2. Click 'Next'.



3. Select 'Just Me' and Click 'Next'.







#### 4. Click 'Next'.



#### 5. Click 'Close'.



### 4. PRODUCT SUPPORT

#### **Product Support Tea