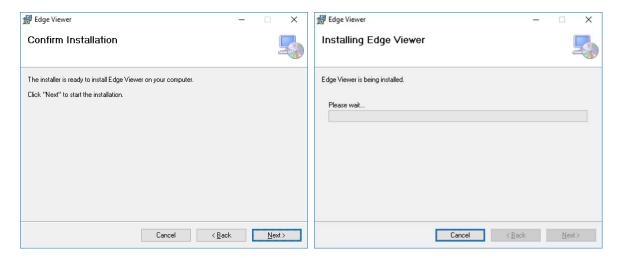

**



## <u>iteris</u>

## Vantage Edge Viewer

#### **Configuring a Group**



### **Viewing Intersections and Groups**



switch between a 2x2 and 3x3 grid

Move between pages by hitting the Left and Right arrows.

The Green Box indicates which page you are on.

## <u>iteris</u><sup>®</sup>

## Vantage Edge Viewer

#### **Full Screen Video**



#### **Errors and Warnings**



This notice may appear while the video is loading



This notice may appear if the app cannot receive video from the intersection





## 3. INSTALLATION

After downloading the software and extracting it from the .zip file follow the instructions below.

1. Double click on the 'Setup.exe' file in the installation folder.



#### 2. Click 'Next'.



3. Select 'Just Me' and Click 'Next'.







#### 4. Click 'Next'.



#### 5. Click 'Close'.



### 4. PRODUCT SUPPORT

#### **Product Support Team**

The Iteris® Product Support Team consists of a group of highly skilled individuals that are knowledgeable and readily available to answer your questions or assist you with any of our Vantage products. Please do not hesitate to contact us at:

Toll free: (888) 254-5487

For more information on Iteris, as well as the products and services that we provide, visit our website at:

www.iteris.com

#### **Iteris Resource Center**

This site contains additional training and technical support information covering the whole range of Vantage products. Registration is easy. Visit the address below to register and begin enjoying the benefits immediately.

www.iteris.com/support

The Resource Center app is available from