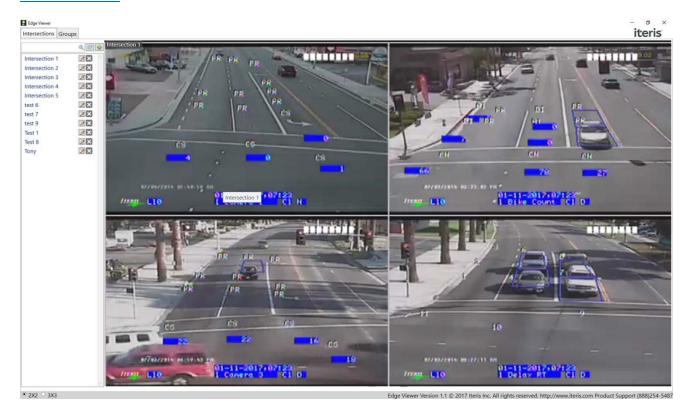

Vantage Edge2 intersections. Users can view all intersections 9 at a time across multiple pages or setup 'Groups' of intersections to view.

#### **System Requirements**

Windows 7 or Windows 10 OS (32bit or 64bit)



*Note:* See the **Section 3: Installation** for instructions on how to install this app.

### 2. CONFIGURATION AND OPERATION

Double Click on the Edge Viewer Icon on your desktop to start the app.



#### **Configuring an Intersection**



## <u>iteris</u>

## Vantage Edge Viewer

#### **Configuring a Group**



### **Viewing Intersections and Groups**



switch between a 2x2 and 3x3 grid

Move between pages by hitting the Left and Right arrows.

The Green Box indicates which page you are on.

## <u>iteris</u><sup>®</sup>

## Vantage Edge Viewer

#### **Full Screen Video**



#### **Errors and Warnings**



This notice may appear while the video is loading



This notice may appear if the app cannot receive video from the intersection





## 3. INSTALLATION

After downloading the software and extracting it from the .zip file follow the instructions below.

1. Double click on the 'Setup.exe' file in the installation folder.



#### 2. Click 'Next'.



3. Select 'Just Me' and Click 'Next'.







#### 4. Click 'Next'.



#### 5. Click 'Close'.



### 4. PRODUCT SUPPORT

#### **Product Support Team**

The Iteris® Product Support Team consists of a group of highly skilled individuals that are knowledgeable and readily available to answer your questions or assist you with any of our Vantage products. Please do not hesitate to contact us at:

Toll free: (888) 254-