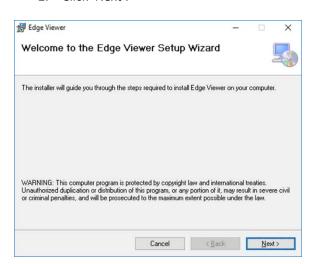

## 3. INSTALLATION

After downloading the software and extracting it from the .zip file follow the instructions below.

1. Double click on the 'Setup.exe' file in the installation folder.

#### 2. Click 'Next'.

3. Select 'Just Me' and Click 'Next'.