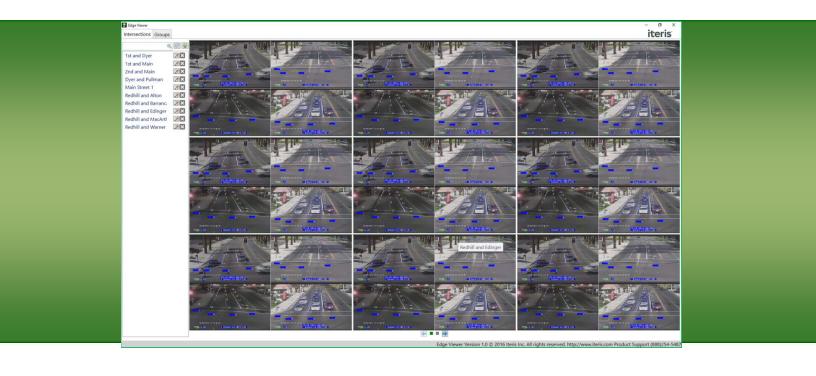

### 1. INTRODUCTION

Edge Viewer allows for simple viewing of all EdgeConnect enabled Vantage Edge2 intersections. Users can view all intersections 9 at a time across multiple pages or setup 'Groups' of intersections to view.

### **Viewing Intersections and Groups**

switch between a 2x2 and 3x3 grid

Move between pages by hitting the Left and Right arrows.

The Green Box indicates which page you are on.