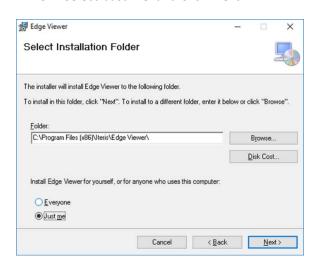

**Configuring an Intersection**



## <u>iteris</u>

## Vantage Edge Viewer

#### **Configuring a Group**



### **Viewing Intersections and Groups**



switch between a 2x2 and 3x3 grid

Move between pages by hitting the Left and Right arrows.

The Green Box indicates which page you are on.

## <u>iteris</u><sup>®</sup>

## Vantage Edge Viewer

#### **Full Screen Video**



#### **Errors and Warnings**



This notice may appear while the video is loading



This notice may appear if the app cannot receive video from the intersection





## 3. INSTALLATION

After downloading the software and extracting it from the .zip file follow the instructions below.

1. Double click on the 'Setup.exe' file in the installation folder.



#### 2. Click 'Next'.



3. Select 'Just Me' and Click 'Next'.







#### 4. Click 'Next'.



#### 5. Click 'Close'.



### 4. PRODUCT SUPPORT

#### **Product Support Team**

The Iteris® Product Support Team consists of a group of highly skilled individuals that are knowledgeable and readily available to answer your questions or assist you with any of our Vantage products. Please do not hesitate to contact us at:

Toll free: (888) 254-5487

For more information on Iteris, as well as the products and services that we provide, visit our website at:

www.iteris.com

#### **Iteris Resource Center**

This site contains additional training and technical support information covering the whole range of Vantage products. Registration is easy. Visit the address below to register and begin enjoying the benefits immediately.

www.iteris.com/support

The Resource